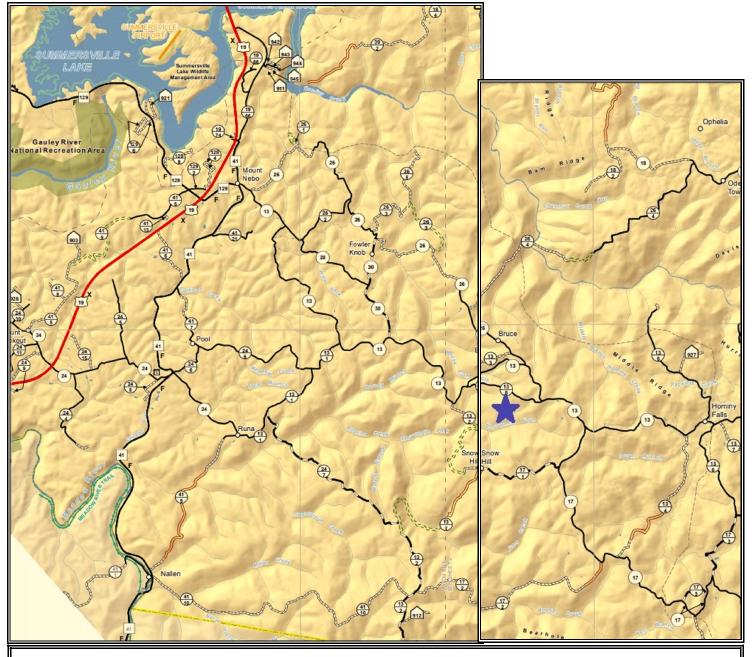

## **SNOW HILL FOREST**

Nicholas County, West Virginia

Google Coordinates LAT 38.145189 (N) LON -80.782800 (W)

(location map)

Please Note: This map is for general location purposes. Although this information is deemed reliable, it is not guaranteed.