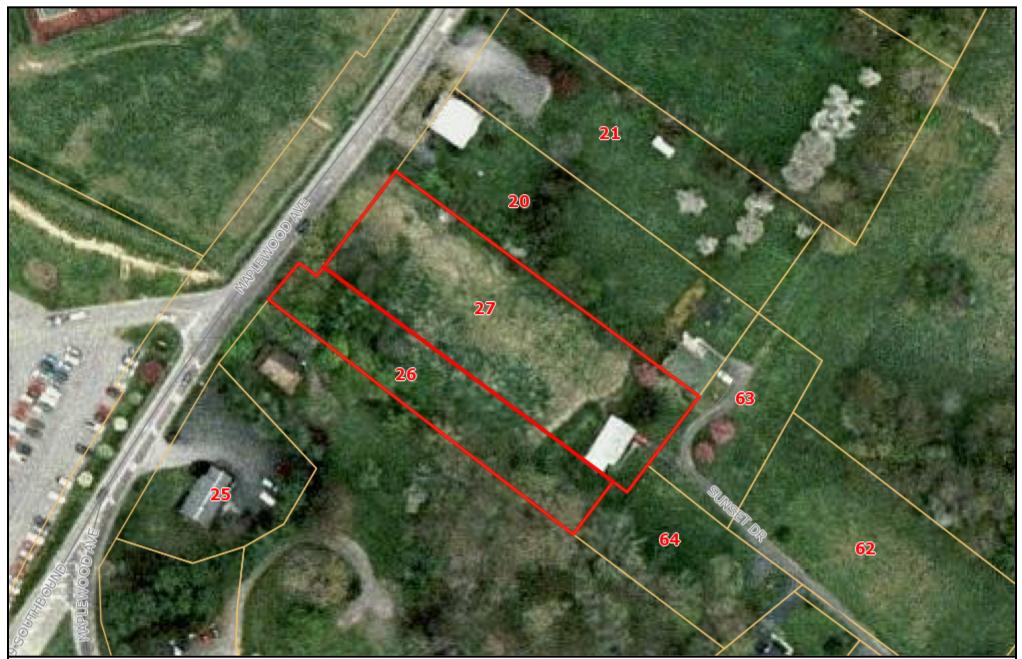

Greenbrier County, WV

PROPERTY MAP

Disclaimer: The data provided on this map are prepared for the inventory of real property found within Greenbrier County, WV and are compiled from recorded plats, deeds, and other public records and data. This data is for informational purposes only and should not be substituted for a true title search, property appraisal, survey, or for zoning verification

Parcel ID: 06 9P00270000000 Owner Name: WALL HAVEN N Owner Name2: Owner Address 1: Owner Address 2: 207 BROWN DRIVE Owner Address 3: LEWISBURG WV 24901 1711 Owner City: LEWISBURG ords Owner State: WV Owner Zip: 24901 Legal 1: WV RT 373 FAIRLEA Legal 2: LOT 8 100X370 GIS Acres: 8 Descripton: Date Rec: Total ASM: 28020 Land: 28020 Bldg: 0 Net Asmt: 28020 One In Sale Date: