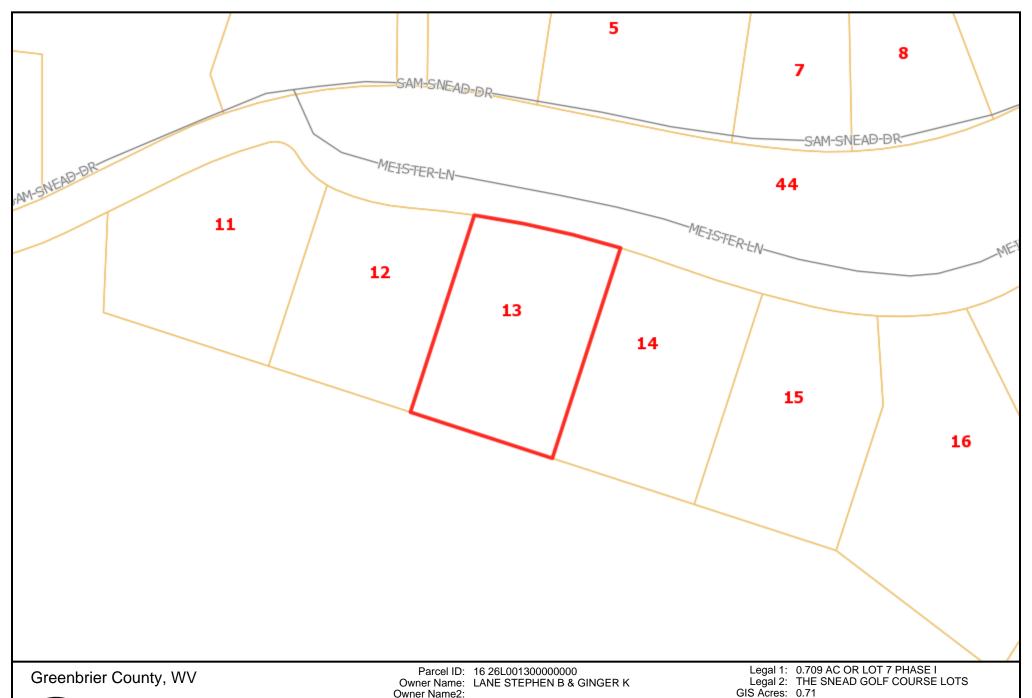

PROPERTY MAP

Discalarities:
The data provided on this map are prepared for the inventory of real property found within Greenbrier County, WV and are compiled from recorded plats, deeds, and other public records and data. This data is for informational purposes only and should not be substituted for a true title search, property appraisal, survey, or for zoning verification.

Owner Address 1:

Owner Address 2: P O BOX 427 Owner Address 3: WHITE SULPHUR WV 24986 0427

Owner City: WHITE SULPHUR Owner State: WV Owner Zip: 24986

GIS Acres: 0.71

Descripton: Date Rec:

Sale Date:

Total ASM: 189000 Land: 189000 Bldg: 0

Net Asmt: 189000

One Inch = 94 Feet