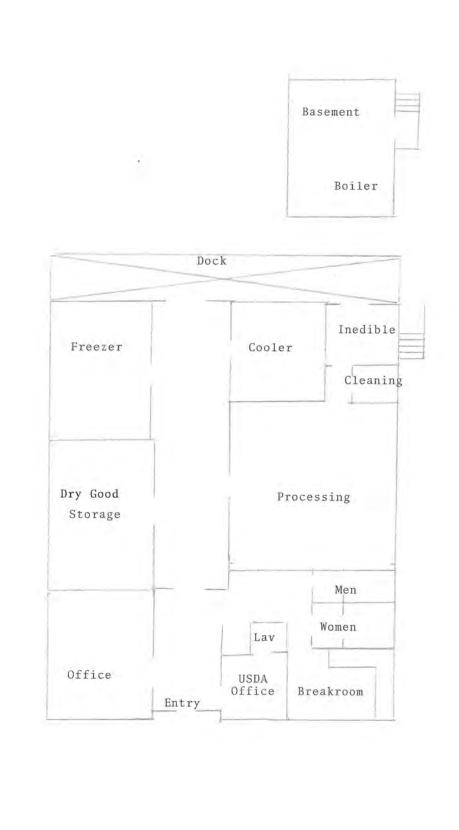

|
| The second of the first experience of the first second of the second of  |





# AERIAL PHOTOGRAPH



## AERIAL SITE PHOTOGRAPHS





## SITE SKETCH



#### FLOOD MAP



Map Created on 2/9/2015



WV Flood Tool is supported by FEMA, WV NFIP Office, and WV GIS Technical Center

Flood Hazard Area:

Elevation: N/A

Location (long, lat): 80.462624 W, 37.779149 N

Location (UTM 17N): (547322, 4181447)

FEMA Issued Flood Map:

Contacts:

CRS Information:

Parcel Number:

(http://www.MapWV.gov/flood)

## FLOOR PLAN