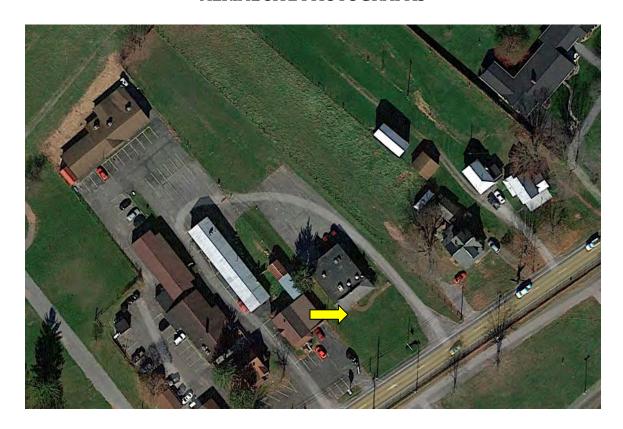

|
| The second of the first experience of the first second of the second of  |





# AERIAL PHOTOGRAPH



## AERIAL SITE PHOTOGRAPHS





## SITE SKETCH



#### FLOOD MAP



Map Created on 2/9/2015



WV Flood Tool is supported by FEMA, WV NFIP Office, and WV GIS Technical Center

Flood Hazard Area:

Elevation: N/A

Location (long, lat): 80.462624 W, 37.779149 N

Location (UTM 17N): (547322, 4181447)

FEMA Issued Flood Map:

Contacts:

CRS Information:

Parcel Number:

(http://www.MapWV.gov/flood)

## FLOOR PLAN