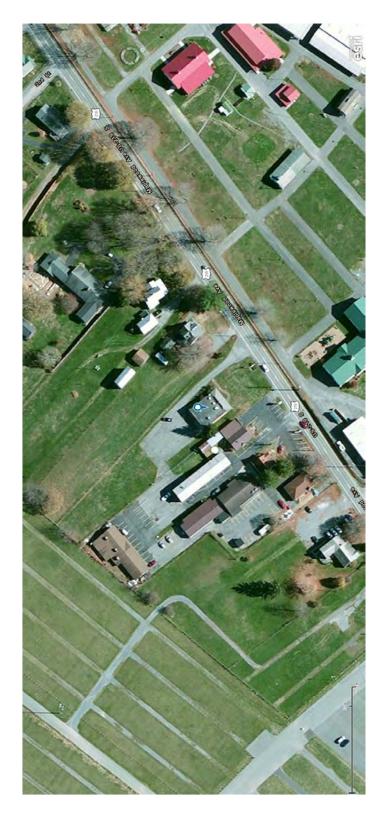

|
| The second of the first experience of the first second of the second of  |





# AERIAL PHOTOGRAPH



## AERIAL SITE PHOTOGRAPHS





## SITE SKETCH



#### FLOOD MAP



Map Created on 2/9/2015



WV Flood Tool is supported by FEMA, WV NFIP Office, and WV GIS Technical Center

Flood Hazard Area:

Elevation: N/A

Location (long, lat): 80.462624 W, 37.779149 N

Location (UTM 17N): (547322, 4181447)

FEMA Issued Flood Map:

Contacts:

CRS Information:

Parcel Number:

(http://www.MapWV.gov/flood)

## FLOOR PLAN