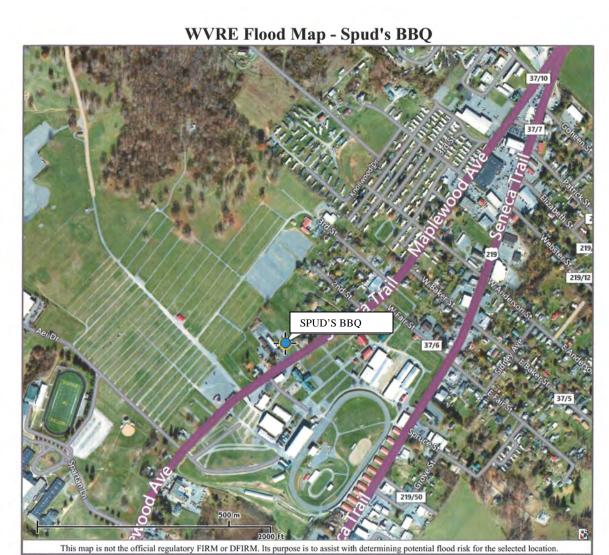

#### FLOOD MAP

Map Created on 2/9/2015

WV Flood Tool is supported by FEMA, WV NFIP Office, and WV GIS Technical Center

Flood Hazard Area:

Elevation: N/A

Location (long, lat): 80.462624 W, 37.779149 N

Location (UTM 17N): (547322, 4181447)

FEMA Issued Flood Map:

Contacts:

CRS Information:

Parcel Number:

(http://www.MapWV.gov/flood)