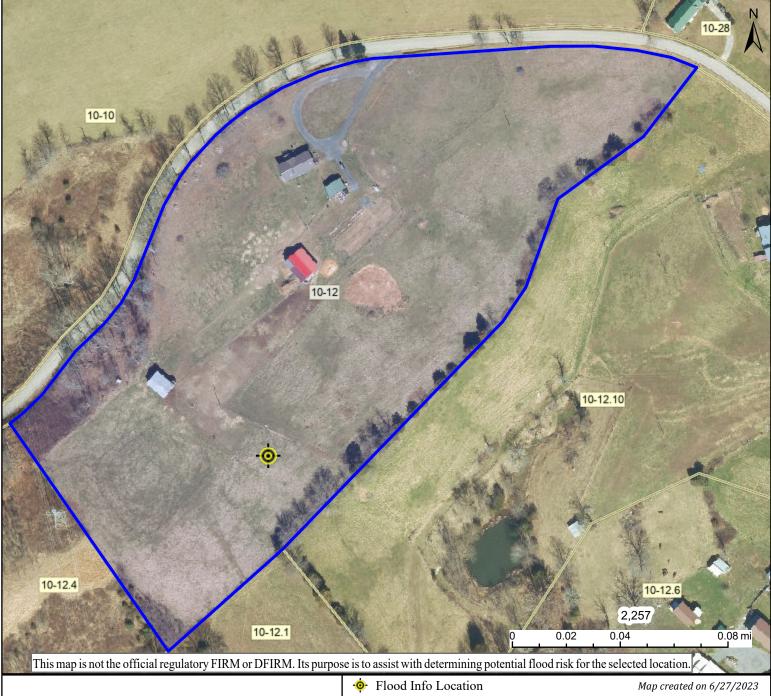

## Seminole Road Horse Farm & Homeplace

|                                                                                                                                                               |                     |                                                                                            | 👳 Flood Info Lo                                                                                                                                        | Decation Map created on 6/27/2023                  |
|---------------------------------------------------------------------------------------------------------------------------------------------------------------|---------------------|--------------------------------------------------------------------------------------------|--------------------------------------------------------------------------------------------------------------------------------------------------------|----------------------------------------------------|
| н                                                                                                                                                             | Regulatory Floodway |                                                                                            | <b>User</b> This beautiful country property includes 10.6 acres, with an incredible <b>Notes</b> long-distance view of mighty Peters Mtn in Monroe Co. |                                                    |
| н<br>G<br>H                                                                                                                                                   |                     |                                                                                            | Flood Hazard Area                                                                                                                                      | Location is NOT WITHIN any identified flood hazard |
|                                                                                                                                                               | Zone AE             | 1-Percent-Annual-Chance Flood Hazard Area<br>With Base Flood Elevation (BFE)               |                                                                                                                                                        | area. Unmapped flood hazard areas may be present.  |
|                                                                                                                                                               |                     |                                                                                            | Flood Zone                                                                                                                                             | Out of Flood Zone                                  |
| R<br>I<br>S<br>K                                                                                                                                              | Zone A              | 1-Percent-Annual-Chance Flood Hazard Area<br>Without BFE (may have Advisory Flood Heights) | Stream                                                                                                                                                 |                                                    |
|                                                                                                                                                               |                     |                                                                                            | Watershed (HUC8)                                                                                                                                       | Middle New (5050002)                               |
|                                                                                                                                                               | Advisory            | 1-Percent-Annual-Chance Future Conditions<br>(High Risk Advisory Flood Zones)              | Flood Height                                                                                                                                           | Flood Height 6a N/A                                |
|                                                                                                                                                               |                     |                                                                                            | Water Depth                                                                                                                                            |                                                    |
| Download the Full Legend for all flood tool symbols<br>https://www.mapwv.gov/flood/map/docs/wv_flood_tool_legend.pdf                                          |                     |                                                                                            | Elevation                                                                                                                                              | 2266.1 ft (Source: FEMA 2016) (NAVD88)             |
|                                                                                                                                                               |                     |                                                                                            | Community & ID                                                                                                                                         | Summers County (ID: 540186)                        |
| <b>Disclaimer:</b><br>The online map is for use in administering the National Flood Insurance                                                                 |                     |                                                                                            | FEMA Map & Date                                                                                                                                        | 54089C0230C; Effective Date: 2/3/2010              |
| Program. It does not necessarily identify all areas subject to flooding,                                                                                      |                     |                                                                                            | Location (lat, long)                                                                                                                                   | (37.567540, -80.829918) (WGS84)                    |
| particularly from local drainage sources of small size. Refer to the official Flood Insurance Study (FIS) for detailed flood elevation data in flood profiles |                     |                                                                                            | Parcel ID                                                                                                                                              | 45-01-0010-0012-0000                               |
| and data tables. WV Flood Tool (https://www.MapWV.gov/flood) is supported                                                                                     |                     |                                                                                            | E-911 Address                                                                                                                                          | 3169 SEMINOLE RD, Forest Hill, WV, 24935           |
| by FEMA, WV NFIP Office, and WV GIS Technical Center.                                                                                                         |                     |                                                                                            |                                                                                                                                                        |                                                    |