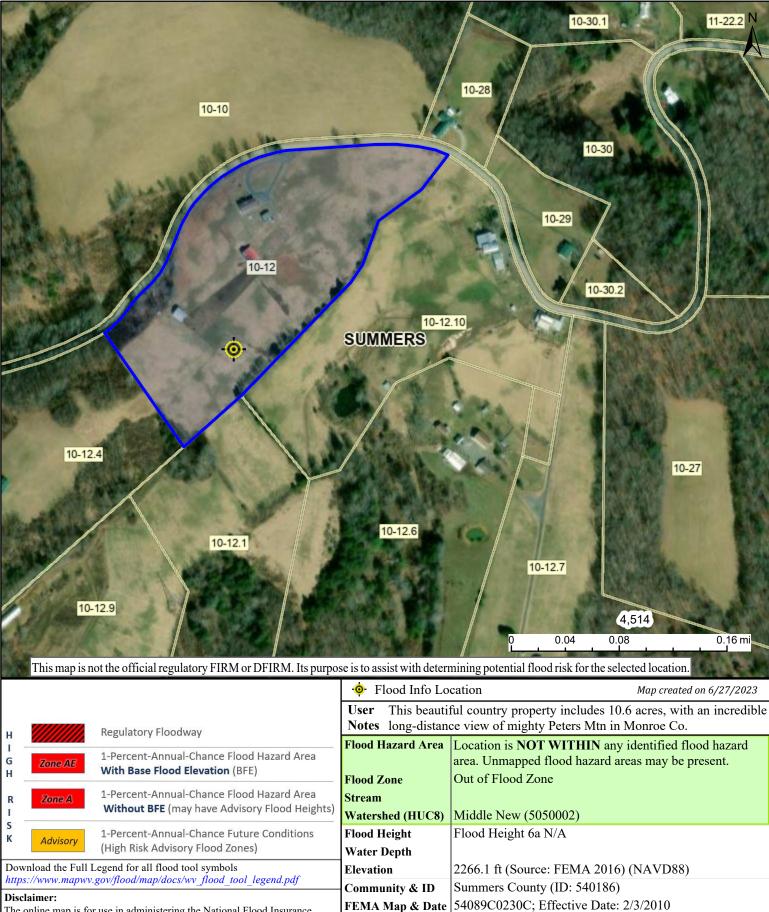

## Seminole Road Horse Farm & Homeplace

Location (lat, long)

Parcel ID

E-911 Address

(37.567540, -80.829918) (WGS84)

3169 SEMINOLE RD, Forest Hill, WV, 24935

45-01-0010-0012-0000

The online map is for use in administering the National Flood Insurance Program. It does not necessarily identify all areas subject to flooding, particularly from local drainage sources of small size. Refer to the official Flood Insurance Study (FIS) for detailed flood elevation data in flood profiles and data tables. WV Flood Tool (*https://www.MapWV.gov/flood*) is supported by FEMA, WV NFIP Office, and WV GIS Technical Center.