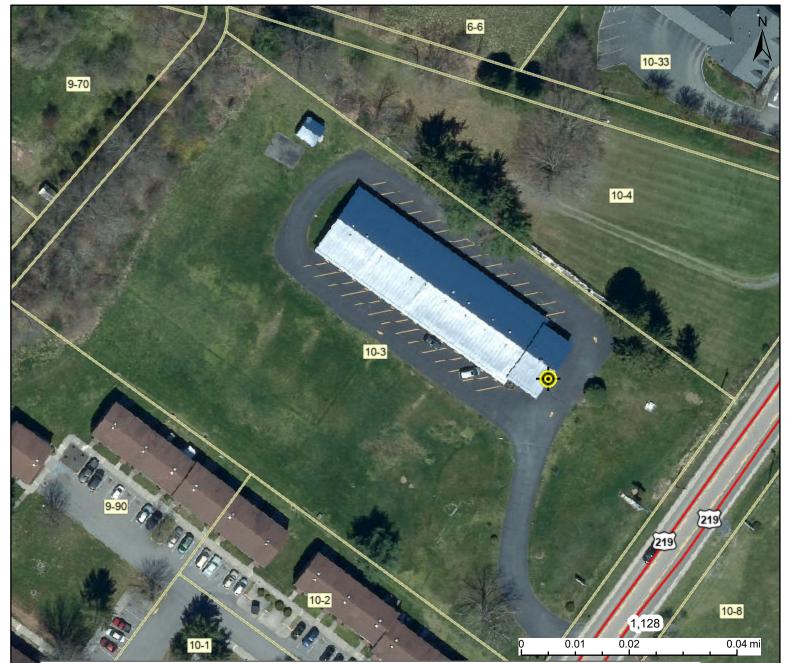

## The Relax Inn

This map is not the official regulatory FIRM or DFIRM. Its purpose is to assist with determining potential flood risk for the selected location.

|                                                                                                                                                                                                                                                                                                                                                                                                                                                                                              |                     |                                                                                            | 🔶 Flood Info Lo                                            | cation Map created on 7/11/2023                                                                              |
|----------------------------------------------------------------------------------------------------------------------------------------------------------------------------------------------------------------------------------------------------------------------------------------------------------------------------------------------------------------------------------------------------------------------------------------------------------------------------------------------|---------------------|--------------------------------------------------------------------------------------------|------------------------------------------------------------|--------------------------------------------------------------------------------------------------------------|
|                                                                                                                                                                                                                                                                                                                                                                                                                                                                                              | Regulatory Floodway |                                                                                            | User 2701 Jefferson Street N. Lewisburg, WV 24901<br>Notes |                                                                                                              |
| H<br>G<br>H<br>R<br>I<br>S<br>K                                                                                                                                                                                                                                                                                                                                                                                                                                                              | Zone AE             | 1-Percent-Annual-Chance Flood Hazard Area<br>With Base Flood Elevation (BFE)               | Flood Hazard Area                                          | Location is <b>NOT WITHIN</b> any identified flood hazard area. Unmapped flood hazard areas may be present.  |
|                                                                                                                                                                                                                                                                                                                                                                                                                                                                                              | Zone A              | 1-Percent-Annual-Chance Flood Hazard Area<br>Without BFE (may have Advisory Flood Heights) | Flood Zone<br>Stream<br>Watershed (HUC8)                   | Out of Flood Zone<br>Greenbrier (5050003)                                                                    |
|                                                                                                                                                                                                                                                                                                                                                                                                                                                                                              | Advisory            | 1-Percent-Annual-Chance Future Conditions<br>(High Risk Advisory Flood Zones)              | Flood Height<br>Water Depth                                | Flood Height 6a N/A                                                                                          |
| Download the Full Legend for all flood tool symbols<br>https://www.mapwv.gov/flood/map/docs/wv_flood_tool_legend.pdf                                                                                                                                                                                                                                                                                                                                                                         |                     |                                                                                            | Elevation                                                  | 2240.7 ft (Source: FEMA 2016) (NAVD88)                                                                       |
| <b>Disclaimer:</b><br>The online map is for use in administering the National Flood Insurance<br>Program. It does not necessarily identify all areas subject to flooding,<br>particularly from local drainage sources of small size. Refer to the official<br>Flood Insurance Study (FIS) for detailed flood elevation data in flood profiles<br>and data tables. WV Flood Tool ( <i>https://www.MapWV.gov/flood</i> ) is supported<br>by FEMA, WV NFIP Office, and WV GIS Technical Center. |                     |                                                                                            | Community & ID<br>FEMA Map & Date<br>Location (lat, long)  | City of Lewisburg (ID: 540281)<br>54025C0635E; Effective Date: 10/16/2012<br>(37.821321, -80.424056) (WGS84) |
|                                                                                                                                                                                                                                                                                                                                                                                                                                                                                              |                     |                                                                                            | Parcel ID<br>E-911 Address                                 | 13-10-0010-0003-0000<br>2701 JEFFERSON ST N, Lewisburg, WV, 24901                                            |