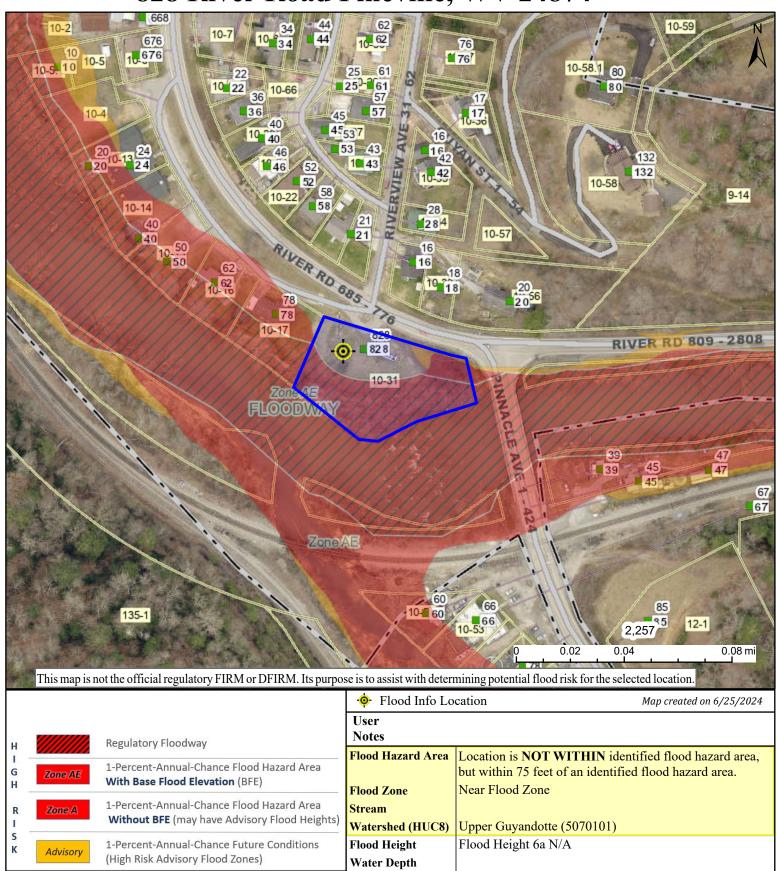

## 828 River Road Pineville, WV 24874

**Elevation** 

Parcel ID

E-911 Address

Community & ID

FEMA Map & Date

Location (lat, long)

1304.9 ft (Source: FEMA 2018-20) (NAVD88)

54109C0283D; Effective Date: 5/16/2006

828 RIVER RD, PINEVILLE, WV, 24874

Town of Pineville (ID: 540220)

55-09-0010-0031-0000

(37.575182, -81.536348) (WGS84)

Disclaimer

The online map is for use in administering the National Flood Insurance Program. It does not necessarily identify all areas subject to flooding, particularly from local drainage sources of small size. Refer to the official Flood Insurance Study (FIS) for detailed flood elevation data in flood profiles and data tables. WV Flood Tool (https://www.MapWV.gov/flood) is supported by FEMA, WV NFIP Office, and WV GIS Technical Center.