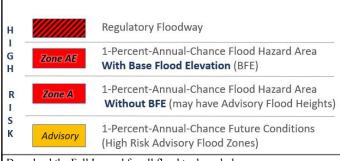

| ose is to assist with deterr | mining potential flood risk for the selected location. |           |
|------------------------------|--------------------------------------------------------|-----------|
| • Flood Info Lo              | cation Map created on 6                                | 5/17/2024 |
| User                         |                                                        |           |
| Notes                        |                                                        |           |
| Flood Hazard Area            | Location is WITHIN a moderate flood risk haza          | rd such   |
|                              | as a FEMA 500-year floodplain.                         |           |
| Flood Zone                   | Shaded X (500-YR Flood)                                |           |
| Stream                       | Slab Fork                                              |           |
| Watershed (HUC8)             | Upper Guyandotte (5070101)                             |           |
| Flood Height                 | Flood Height 6a N/A                                    |           |
| Water Depth                  |                                                        |           |
| Elevation                    | 1417.5 ft (Source: FEMA 2018-20) (NAVD88)              |           |
| Community & ID               | City of Mullens (ID: 540218)                           |           |
| FEMA Map & Date              | 54109C0309D; Effective Date: 5/16/2006                 |           |
| Location (lat, long)         | (37.582461, -81.380534) (WGS84)                        |           |
| Parcel ID                    | 55-06-0007-0177-0000                                   |           |
| E-911 Address                | 102 MORAN AVE, MULLENS, WV, 25882                      |           |
|                              |                                                        |           |