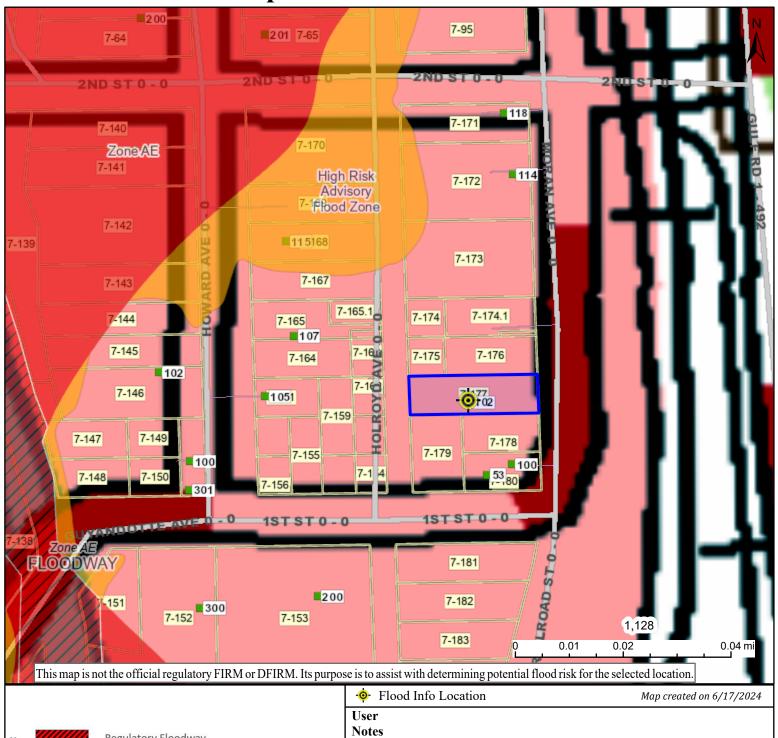

## WV Flood Map 4 - 102 Moran Ave. Mullens

Download the Full Legend for all flood tool symbols https://www.mapwv.gov/flood/map/docs/wv\_flood\_tool\_legend.pdf

| ose is to assist with deterr | mining potential flood risk for the selected location. |           |
|------------------------------|--------------------------------------------------------|-----------|
| • Flood Info Lo              | cation Map created on 6                                | 5/17/2024 |
| User                         |                                                        |           |
| Notes                        |                                                        |           |
| Flood Hazard Area            | Location is WITHIN a moderate flood risk haza          | rd such   |
|                              | as a FEMA 500-year floodplain.                         |           |
| Flood Zone                   | Shaded X (500-YR Flood)                                |           |
| Stream                       | Slab Fork                                              |           |
| Watershed (HUC8)             | Upper Guyandotte (5070101)                             |           |
| Flood Height                 | Flood Height 6a N/A                                    |           |
| Water Depth                  |                                                        |           |
| Elevation                    | 1417.5 ft (Source: FEMA 2018-20) (NAVD88)              |           |
| Community & ID               | City of Mullens (ID: 540218)                           |           |
| FEMA Map & Date              | 54109C0309D; Effective Date: 5/16/2006                 |           |
| Location (lat, long)         | (37.582461, -81.380534) (WGS84)                        |           |
| Parcel ID                    | 55-06-0007-0177-0000                                   |           |
| E-911 Address                | 102 MORAN AVE, MULLENS, WV, 25882                      |           |
|                              |                                                        |           |