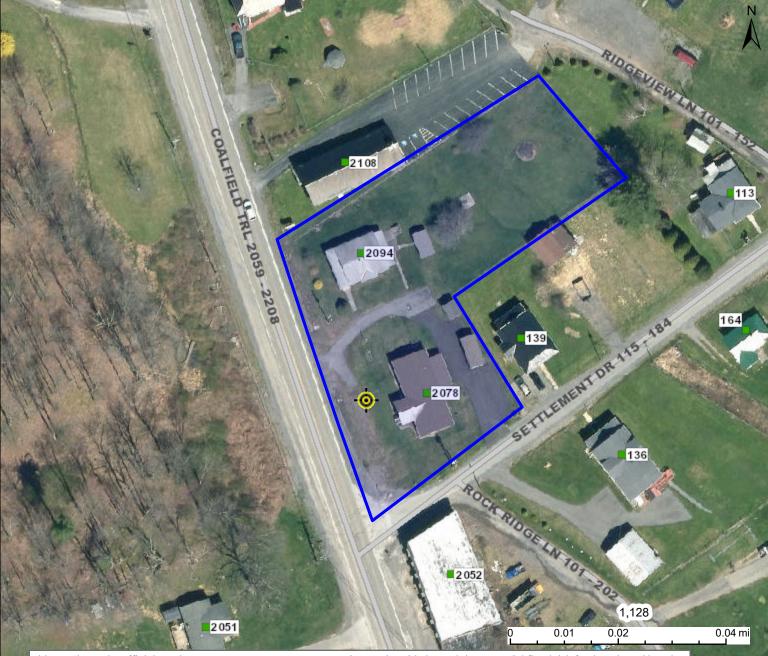

## 2078 & 2094 COALFIELD TRAIL, CHARMCO WV

This map is not the official regulatory FIRM or DFIRM. Its purpose is to assist with determining potential flood risk for the selected location.

|                                                                                                                                                                                                                                                                                                                                                                                                         |                     | 🔶 Flood Info Lo                                                                            | cation Map created on 9/9/2024                                         |                                                                                                                                     |
|---------------------------------------------------------------------------------------------------------------------------------------------------------------------------------------------------------------------------------------------------------------------------------------------------------------------------------------------------------------------------------------------------------|---------------------|--------------------------------------------------------------------------------------------|------------------------------------------------------------------------|-------------------------------------------------------------------------------------------------------------------------------------|
|                                                                                                                                                                                                                                                                                                                                                                                                         | Regulatory Floodway |                                                                                            | User<br>Notes                                                          |                                                                                                                                     |
| H<br>G<br>H<br>R<br>I<br>S<br>K                                                                                                                                                                                                                                                                                                                                                                         | Zone AE             | 1-Percent-Annual-Chance Flood Hazard Area                                                  | Flood Hazard Area<br>Flood Zone                                        | Location is <b>NOT WITHIN</b> any identified flood hazard<br>area. Unmapped flood hazard areas may be present.<br>Out of Flood Zone |
|                                                                                                                                                                                                                                                                                                                                                                                                         | Zone A              | 1-Percent-Annual-Chance Flood Hazard Area<br>Without BFE (may have Advisory Flood Heights) | Stream<br>Watershed (HUC8)                                             | Gauley (5050005)                                                                                                                    |
|                                                                                                                                                                                                                                                                                                                                                                                                         | Advisory            | 1-Percent-Annual-Chance Future Conditions<br>(High Risk Advisory Flood Zones)              | Flood Height<br>Water Depth                                            | Flood Height 6a N/A                                                                                                                 |
| Download the Full Legend for all flood tool symbols                                                                                                                                                                                                                                                                                                                                                     |                     |                                                                                            | Elevation                                                              | 3031.4 ft (Source: FEMA 2016) (NAVD88)                                                                                              |
| https://www.mapwv.gov/flood/map/docs/wv_flood_tool_legend.pdf<br>Disclaimer:<br>The online map is for use in administering the National Flood Insurance<br>Program. It does not necessarily identify all areas subject to flooding,<br>particularly from local drainage sources of small size. Refer to the official<br>Flood Insurance Study (FIS) for detailed flood elevation data in flood profiles |                     |                                                                                            | Community & ID<br>FEMA Map & Date<br>Location (lat, long)<br>Parcel ID | (38.027459, -80.725596) (WGS84)<br>13-11-040B-0012-0000                                                                             |
| and data tables. WV Flood Tool ( <i>https://www.MapWV.gov/flood</i> ) is supported by FEMA, WV NFIP Office, and WV GIS Technical Center.                                                                                                                                                                                                                                                                |                     |                                                                                            | E-911 Address                                                          | multiple addresses                                                                                                                  |